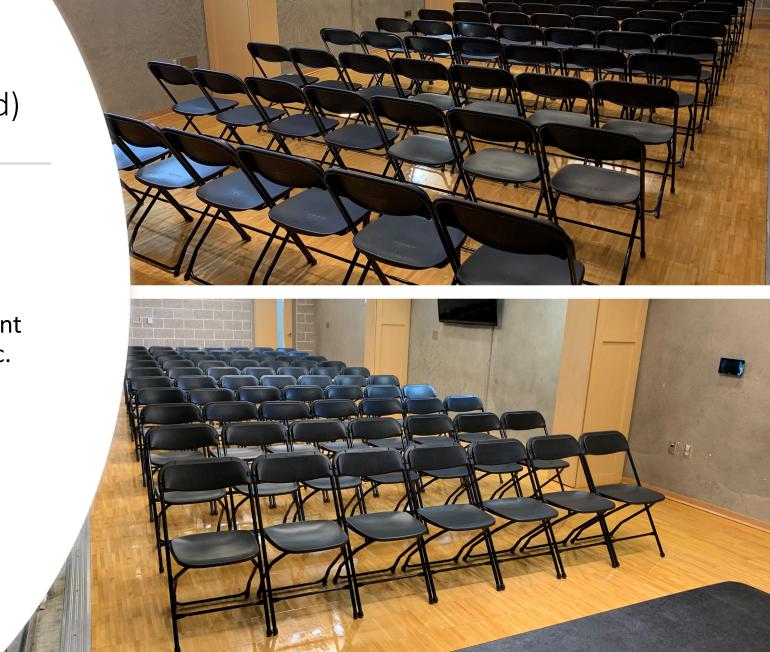

# Round Rock Sports Center

**Team Room Configurations** 

Tournament Room — Theater Style (North/South orientation)

- 8 rows max
- 5-14 chairs in each row
- Total of 70 chairs
- Room for additional tables in the front for food, drinks, etc.