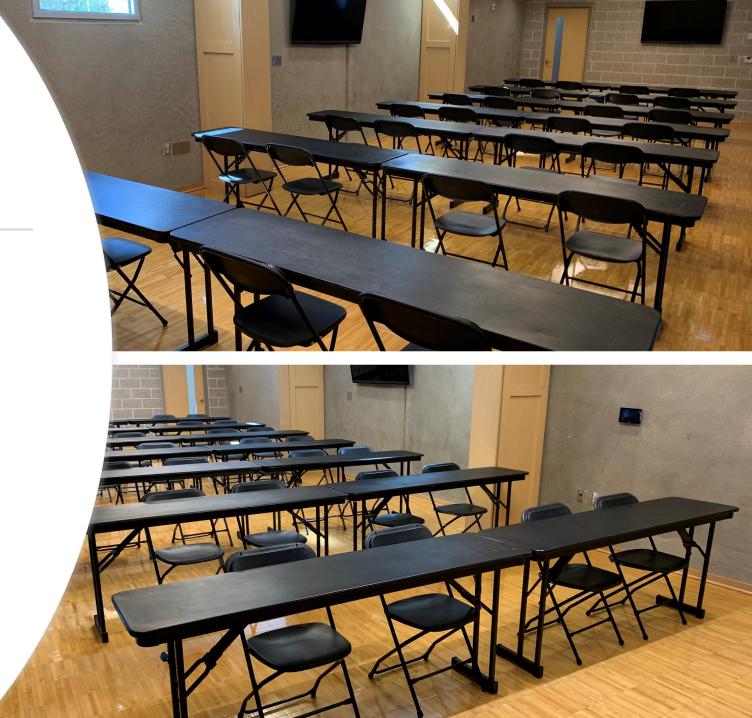

# Classroom Style - MPR

- 7 rows max
- 2 tables (6' long x 18" wide) in each row
- 2 chairs at each table
- Total of 28 chairs
- Room for additional tables in the back for food, drinks, etc.