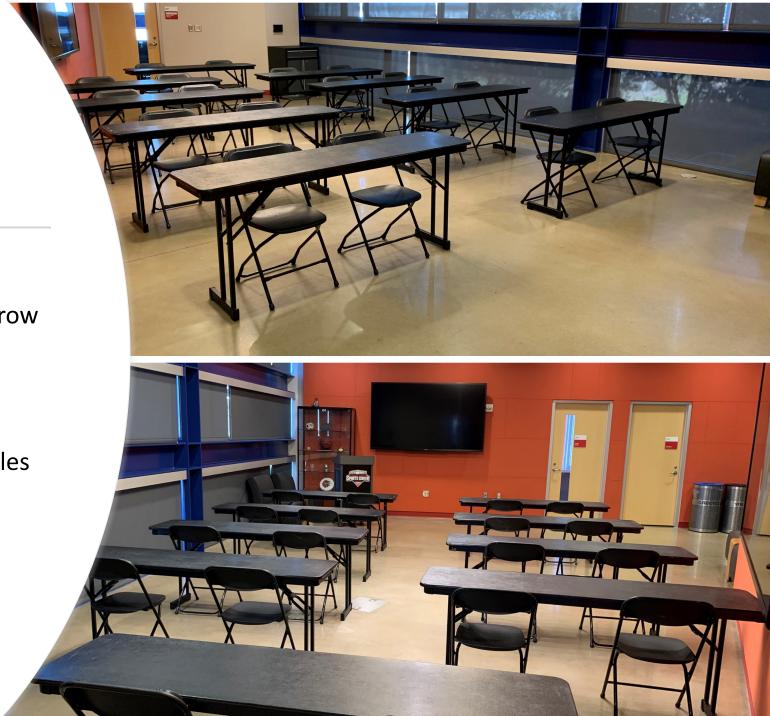

# Tournament Room – Classroom Style

- 9 Tables max
- 2 tables (6' long x 18" wide) in each row
- 2 3 chairs at each table
- Total of 18 27 chairs
- Walkway down the middle
- Room for podium and additional tables in the front for food, drinks, etc.