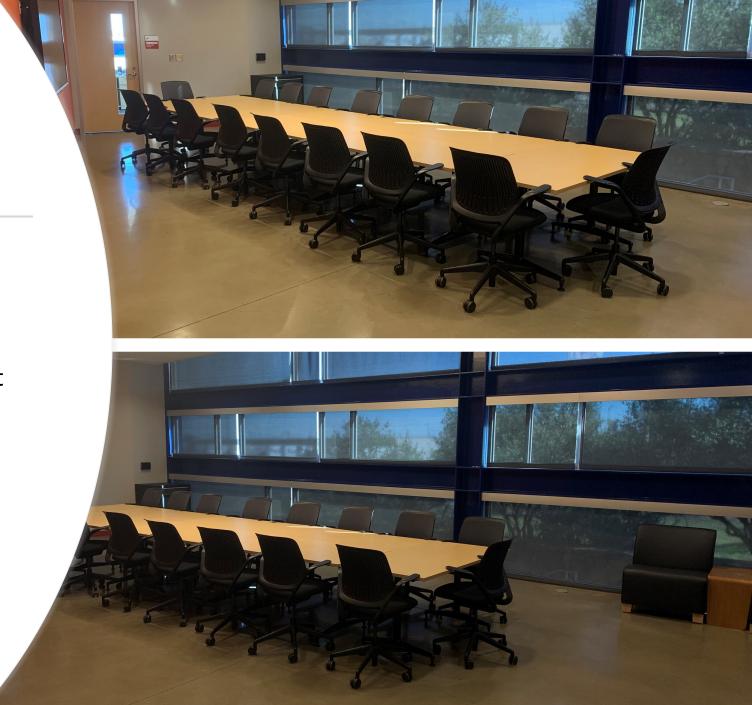

# Tournament Room – Conference Room Style

- 8 tables
- 2 chairs at each
- Total of 18 chairs
- Room for additional tables in the front or along the windows for food, drinks, etc.

Theater Style – MPR (East/West orientation - Standard)