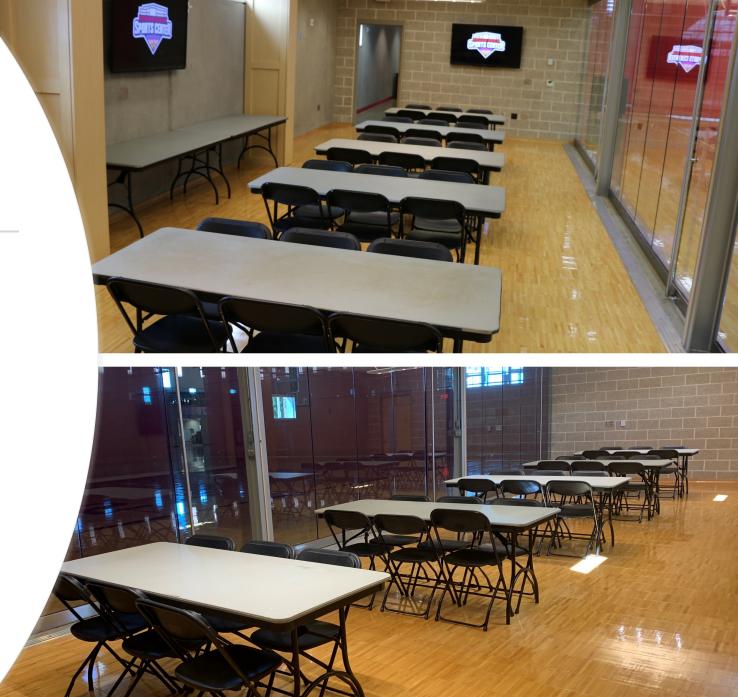

# Tournament Room – Classroom Style

- 9 Tables max
- 2 tables (6' long x 18" wide) in each row
- 2 3 chairs at each table
- Total of 18 27 chairs
- Walkway down the middle
- Room for podium and additional tables in the front for food, drinks, etc.

# Tournament Room – Conference Room Style

- 8 tables
- 2 chairs at each
- Total of 18 chairs
- Room for additional tables in the front or along the windows for food, drinks, etc.

Theater Style – MPR (East/West orientation - Standard)