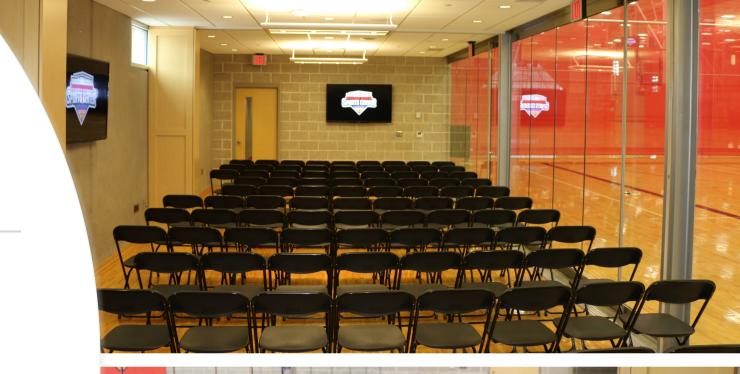

Tournament Room – Theater Style (East/West orientation)

- 5 rows max
- 5-17 chairs in each row
- Total of 75 chairs
- Room for additional tables in the front for food, drinks, etc.